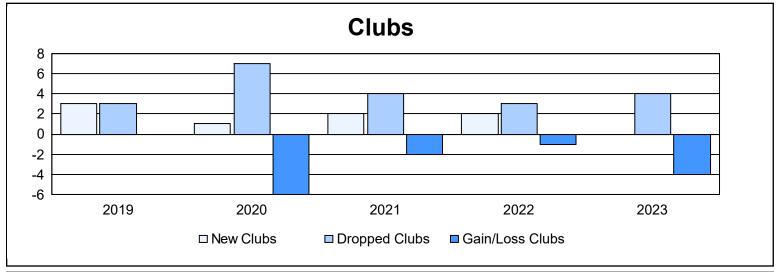

| Year      | New<br>Clubs | Dropped<br>Clubs | Gain/<br>Loss<br>Clubs | New<br>Members | Charter<br>Members | Reinstate<br>Members | Transfer<br>Members | Total<br>Member<br>Added | Total<br>Members<br>Dropped | Gain/<br>Loss<br>Members |
|-----------|--------------|------------------|------------------------|----------------|--------------------|----------------------|---------------------|--------------------------|-----------------------------|--------------------------|
| 2018-2019 | 3            | 3                | 0                      | 157            | 88                 | 8                    | 6                   | 259                      | 241                         | 18                       |
| 2019-2020 | 1            | 7                | -6                     | 131            | 25                 | 29                   | 8                   | 193                      | 326                         | -133                     |
| 2020-2021 | 2            | 4                | -2                     | 75             | 43                 | 16                   | 9                   | 143                      | 189                         | -46                      |
| 2021-2022 | 2            | 3                | -1                     | 170            | 48                 | 1                    | 9                   | 228                      | 258                         | -30                      |
| 2022-2023 | 0            | 4                | -4                     | 155            | 15                 | 50                   | 10                  | 230                      | 271                         | -41                      |
| Average   | 2            | 4                | -3                     | 138            | 44                 | 21                   | 8                   | 211                      | 257                         | -46                      |